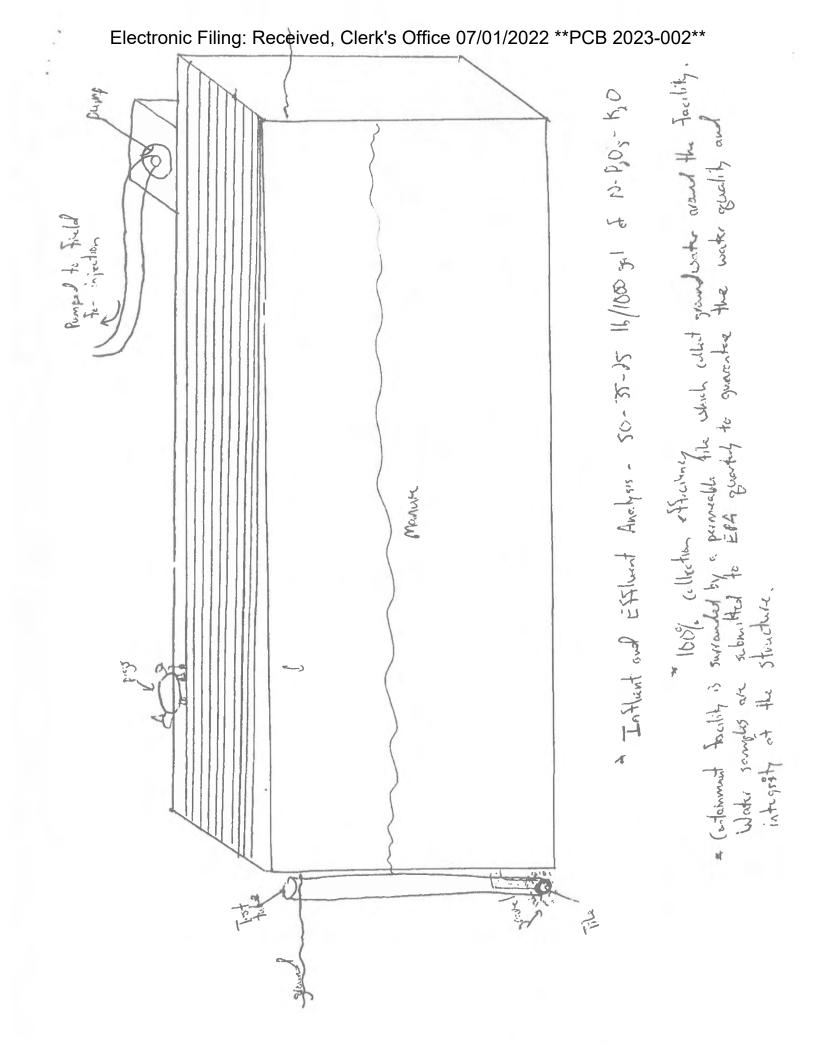

# Watershed Unit Tax Certification Review Sheet

| Project Name: Carroll Limited Partnership                             |                                                             |  |  |
|-----------------------------------------------------------------------|-------------------------------------------------------------|--|--|
| ,                                                                     | Date: April 27, 2021                                        |  |  |
|                                                                       | Type: Agchem                                                |  |  |
| Reviewer: WH                                                          | Livestock                                                   |  |  |
|                                                                       |                                                             |  |  |
| Log number: TC-143944                                                 | Contact: Drew Carroll                                       |  |  |
|                                                                       | 1745 E CR 1300                                              |  |  |
| Applicant: Dan Carroll                                                | Carthage, IL 63321                                          |  |  |
| 1320 N. CR 1600                                                       | 3.,                                                         |  |  |
| Carthage, IL 62321                                                    | Phone: 217-219-0172                                         |  |  |
|                                                                       |                                                             |  |  |
| Facility: Carroll Limited Partnership                                 | Property Index#: 12-34-000-314                              |  |  |
| 1574 N. CR 1600                                                       |                                                             |  |  |
| Carthage, IL 62321                                                    |                                                             |  |  |
| Property ID#: 12-15-000-145                                           |                                                             |  |  |
| Legal Description: NW of Section: 15 Twp: 5N                          |                                                             |  |  |
| R: 7W PM: 4 <sup>th</sup>                                             | Parcel#:                                                    |  |  |
|                                                                       | Parcein.                                                    |  |  |
| 1629 E CR 1300                                                        | County: Hancock                                             |  |  |
| Carthage, IL 62321                                                    |                                                             |  |  |
| Property ID#: 12-34-000-314                                           |                                                             |  |  |
| Legal Description: NW of Section: 34 Twp: 5N                          | Signature: David Carroll                                    |  |  |
| R: 7W PM: 4 <sup>th</sup>                                             |                                                             |  |  |
|                                                                       | Title: Partner                                              |  |  |
| Date Control Devices installed: 2015 & 2018                           |                                                             |  |  |
|                                                                       |                                                             |  |  |
| Wastes:    Livestock waste is applied to croplan                      | d.                                                          |  |  |
|                                                                       | ecycled through the facility and/or land applied.           |  |  |
| Other:                                                                |                                                             |  |  |
|                                                                       |                                                             |  |  |
| Physical Description of Pollution Control Devices:                    |                                                             |  |  |
| The livestock waste handling facilities consist of two concrete ma    |                                                             |  |  |
| the concrete slatted portion of the floor over the manure pits the    |                                                             |  |  |
| The facility collects, transports and stores livestock waste prior to | o cropland application.                                     |  |  |
| Pollution control facilities requested by the applicant through D     | escription of Pollution Control Facilities Section 2 of the |  |  |
| application form and the attachments.                                 |                                                             |  |  |
| Two (2) concrete manure pits;                                         |                                                             |  |  |
| Concrete slatted floor;                                               |                                                             |  |  |
| The pit drawing provided by the attachment of the application         | on can be served as a process flow diagram. Manure is       |  |  |
| stroed by the pit and then pumped to field for injection.             | on can be served as a process now diagram. Mandre is        |  |  |
|                                                                       |                                                             |  |  |
| Recommended Action: Issue tax certification.                          |                                                             |  |  |
|                                                                       |                                                             |  |  |
|                                                                       |                                                             |  |  |
|                                                                       |                                                             |  |  |

|                                                                                                                                                                                                                                                                                                                                                                                | FOR AGENCY USE                                                                                                                                                                                                           |                 |                                |                           |  |
|--------------------------------------------------------------------------------------------------------------------------------------------------------------------------------------------------------------------------------------------------------------------------------------------------------------------------------------------------------------------------------|--------------------------------------------------------------------------------------------------------------------------------------------------------------------------------------------------------------------------|-----------------|--------------------------------|---------------------------|--|
|                                                                                                                                                                                                                                                                                                                                                                                |                                                                                                                                                                                                                          |                 |                                |                           |  |
| File No.                                                                                                                                                                                                                                                                                                                                                                       | Date Received Cer                                                                                                                                                                                                        | rtification No. | ı                              | Date                      |  |
| Sec. A                                                                                                                                                                                                                                                                                                                                                                         | Company Name                                                                                                                                                                                                             | runcauch 140.   |                                | 700                       |  |
| 000, A                                                                                                                                                                                                                                                                                                                                                                         | Carroll Limited Partnership                                                                                                                                                                                              |                 |                                |                           |  |
|                                                                                                                                                                                                                                                                                                                                                                                | Person Authorized to Receive Certification                                                                                                                                                                               |                 | Person to Contact for Add      | tional Details            |  |
|                                                                                                                                                                                                                                                                                                                                                                                | Dan Carroll                                                                                                                                                                                                              |                 | Drew Carroll                   |                           |  |
|                                                                                                                                                                                                                                                                                                                                                                                | Street Address                                                                                                                                                                                                           |                 | Street Address                 |                           |  |
| 1                                                                                                                                                                                                                                                                                                                                                                              | 1320 N CR 1600                                                                                                                                                                                                           |                 | 1745 E CR 1300                 |                           |  |
| <u> </u>                                                                                                                                                                                                                                                                                                                                                                       | Municipality, State & Zip Code                                                                                                                                                                                           | · · ·           | Municipality, State & Zip Code |                           |  |
| APPLICANT                                                                                                                                                                                                                                                                                                                                                                      | Carthage IL 62321                                                                                                                                                                                                        |                 | Carthage IL 62321              |                           |  |
| <u> </u>                                                                                                                                                                                                                                                                                                                                                                       | Telephone Number                                                                                                                                                                                                         |                 | Telephone Number               |                           |  |
| ¥                                                                                                                                                                                                                                                                                                                                                                              | (217) 357-1515                                                                                                                                                                                                           |                 | (217) 219-0172                 | Taurahia                  |  |
|                                                                                                                                                                                                                                                                                                                                                                                | Location of Facility Quarter Section Township Ra                                                                                                                                                                         | nge             | Municipality                   | Township                  |  |
|                                                                                                                                                                                                                                                                                                                                                                                | NW 34 5-7 5-7                                                                                                                                                                                                            |                 | lancock                        | 5-7                       |  |
|                                                                                                                                                                                                                                                                                                                                                                                | Street Address                                                                                                                                                                                                           |                 |                                | Book Number               |  |
|                                                                                                                                                                                                                                                                                                                                                                                | 1629 E Co Rd 1300                                                                                                                                                                                                        |                 | Hancock                        |                           |  |
|                                                                                                                                                                                                                                                                                                                                                                                | Property Identification Number                                                                                                                                                                                           |                 | Parcel Number                  |                           |  |
|                                                                                                                                                                                                                                                                                                                                                                                | 12-34-000-314                                                                                                                                                                                                            |                 | 12-34-000-314                  |                           |  |
| Sec. B                                                                                                                                                                                                                                                                                                                                                                         | Nature of Operations Conducted at the Above Lo                                                                                                                                                                           | cation          |                                |                           |  |
| ļ                                                                                                                                                                                                                                                                                                                                                                              | Agricultural production Specifically commerci                                                                                                                                                                            | al productio    | n of finishing hogs            |                           |  |
|                                                                                                                                                                                                                                                                                                                                                                                |                                                                                                                                                                                                                          |                 |                                |                           |  |
| /n                                                                                                                                                                                                                                                                                                                                                                             |                                                                                                                                                                                                                          |                 |                                |                           |  |
| ĭ<br>ĕ<br>Ş                                                                                                                                                                                                                                                                                                                                                                    |                                                                                                                                                                                                                          |                 | Ph. 4. 4. 4.                   |                           |  |
| <u> </u>                                                                                                                                                                                                                                                                                                                                                                       | Water Pollution Control Construction Permit No.                                                                                                                                                                          |                 | Date Issued                    |                           |  |
| MANUFACTURING                                                                                                                                                                                                                                                                                                                                                                  | NPDES PERMIT No.                                                                                                                                                                                                         |                 | Date Issued                    | Expiration Date           |  |
| AN OP I                                                                                                                                                                                                                                                                                                                                                                        | NPDES PERIMITINO.                                                                                                                                                                                                        |                 | Date Issued                    | Explication Date          |  |
| Σ                                                                                                                                                                                                                                                                                                                                                                              | Air Pollution Control Construction Permit No.                                                                                                                                                                            |                 | Date Issued                    |                           |  |
|                                                                                                                                                                                                                                                                                                                                                                                | All foliation control construction control                                                                                                                                                                               |                 |                                |                           |  |
|                                                                                                                                                                                                                                                                                                                                                                                | Air Pollution Control Operating Permit No.                                                                                                                                                                               |                 | Date Issued                    |                           |  |
|                                                                                                                                                                                                                                                                                                                                                                                |                                                                                                                                                                                                                          |                 |                                |                           |  |
| Sec. C                                                                                                                                                                                                                                                                                                                                                                         | Describe Unit Process                                                                                                                                                                                                    |                 |                                |                           |  |
|                                                                                                                                                                                                                                                                                                                                                                                |                                                                                                                                                                                                                          |                 |                                |                           |  |
|                                                                                                                                                                                                                                                                                                                                                                                |                                                                                                                                                                                                                          |                 |                                |                           |  |
| 2                                                                                                                                                                                                                                                                                                                                                                              |                                                                                                                                                                                                                          |                 |                                |                           |  |
| ESS Z                                                                                                                                                                                                                                                                                                                                                                          |                                                                                                                                                                                                                          |                 |                                |                           |  |
| MANUFACTURING                                                                                                                                                                                                                                                                                                                                                                  | Materials Used in Process                                                                                                                                                                                                |                 |                                |                           |  |
| 2 %                                                                                                                                                                                                                                                                                                                                                                            |                                                                                                                                                                                                                          |                 |                                |                           |  |
| ₹                                                                                                                                                                                                                                                                                                                                                                              |                                                                                                                                                                                                                          |                 |                                |                           |  |
|                                                                                                                                                                                                                                                                                                                                                                                |                                                                                                                                                                                                                          |                 |                                |                           |  |
|                                                                                                                                                                                                                                                                                                                                                                                |                                                                                                                                                                                                                          |                 |                                |                           |  |
| Sec, D                                                                                                                                                                                                                                                                                                                                                                         | Describe Pollution Abatement Control Facility                                                                                                                                                                            |                 |                                |                           |  |
| 360.0                                                                                                                                                                                                                                                                                                                                                                          | 1                                                                                                                                                                                                                        | bick The co     | oncrete walls are 10' tall     | and 121'v157' The entire  |  |
| 5g                                                                                                                                                                                                                                                                                                                                                                             | The pit is concrete with the pitwalls being 8" thick. The concrete walls are 10' tall and 121'x157'. The entire pit is covered with concrete slats. The slats are 5" wide with slots 1" wide for manure to pass through. |                 |                                |                           |  |
| FFF                                                                                                                                                                                                                                                                                                                                                                            | Purpose of the pit is to contain hog manure in an impermiable resevoir until it can safely be applied to the                                                                                                             |                 |                                |                           |  |
| 88                                                                                                                                                                                                                                                                                                                                                                             |                                                                                                                                                                                                                          |                 |                                |                           |  |
| §                                                                                                                                                                                                                                                                                                                                                                              | fields. Nearby streams and groundwater are protected against runoff. The permit is issued by the State of                                                                                                                |                 |                                | is issued by the State of |  |
| pit is covered with concrete slats. The slats are 5" wide with slots 1" wide for manure to pass through Purpose of the pit is to contain hog manure in an impermiable resevoir until it can safely be applied fields. Nearby streams and groundwater are protected against runoff. The permit is issued by the St Illinois through the Livestock Managaement Facilites Program |                                                                                                                                                                                                                          |                 |                                |                           |  |
| <u>S</u> S                                                                                                                                                                                                                                                                                                                                                                     |                                                                                                                                                                                                                          |                 |                                |                           |  |
|                                                                                                                                                                                                                                                                                                                                                                                |                                                                                                                                                                                                                          |                 |                                |                           |  |

| Sec. E                                                  |                                                                                                                                                                                                                                                                       | (1) Nature of Contaminants or Pollutants Liquid Manure                                             |                                                                                             |                                     |                                       |                  |  |
|---------------------------------------------------------|-----------------------------------------------------------------------------------------------------------------------------------------------------------------------------------------------------------------------------------------------------------------------|----------------------------------------------------------------------------------------------------|---------------------------------------------------------------------------------------------|-------------------------------------|---------------------------------------|------------------|--|
| ,_                                                      | Liquid II                                                                                                                                                                                                                                                             |                                                                                                    | Material Reta                                                                               | ined, Capti                         | ured or Recover                       | red              |  |
| S L                                                     |                                                                                                                                                                                                                                                                       |                                                                                                    |                                                                                             | DISPOSAL OR                         |                                       |                  |  |
| ¥.                                                      | air conta                                                                                                                                                                                                                                                             | nminants                                                                                           | Hog manure                                                                                  | waste is ir                         | jected into soil                      | and              |  |
| ¥.                                                      | runoff co                                                                                                                                                                                                                                                             | ontaminants                                                                                        | Hog manure                                                                                  | goverened by our Certified Nutrient |                                       |                  |  |
| 1 00<br>N                                               | NON M                                                                                                                                                                                                                                                                 |                                                                                                    |                                                                                             | Managem                             | Management Plan via Illinois EPA      |                  |  |
| Ē                                                       |                                                                                                                                                                                                                                                                       |                                                                                                    |                                                                                             |                                     |                                       |                  |  |
| FACI                                                    | (2) Poir                                                                                                                                                                                                                                                              | nt(s) of Waste Water Discharge                                                                     |                                                                                             |                                     |                                       |                  |  |
| ٦<br>ا                                                  |                                                                                                                                                                                                                                                                       | te Pumpout sites on the sides of                                                                   | the building                                                                                |                                     | · · · · · · · · · · · · · · · · · · · |                  |  |
| Ž<br>K                                                  |                                                                                                                                                                                                                                                                       |                                                                                                    | Plans and Specifications                                                                    | Attached                            | Yes 🔀                                 | No 🗆             |  |
| 8                                                       | (3) A                                                                                                                                                                                                                                                                 | re contaminants (or residues) co                                                                   |                                                                                             |                                     | Yes 🔀                                 | No 🗖             |  |
| ο<br>N                                                  |                                                                                                                                                                                                                                                                       | ate installation completed 01/01/                                                                  | 18 status of installation of                                                                | n date of a                         | pplication                            |                  |  |
| LL U                                                    | (5) a                                                                                                                                                                                                                                                                 | . FAIR CASH VALUE IF CONSIDE                                                                       | RED REAL PROPERTY:                                                                          |                                     | \$ 233,245.00                         |                  |  |
| 8 8                                                     | b                                                                                                                                                                                                                                                                     | . NET SALVAGE VALUE IF CONS                                                                        | IDERED REAL PROPERTY:                                                                       |                                     | \$                                    |                  |  |
| Ž                                                       | C                                                                                                                                                                                                                                                                     | PRODUCTIVE GROSS ANNUAL                                                                            | INCOME OF CONTROL FACILITY:                                                                 |                                     | \$                                    |                  |  |
| POLLUTION CONTROL FACILITY — CONTAMINANTS COUNTING DATA | d                                                                                                                                                                                                                                                                     |                                                                                                    |                                                                                             |                                     | \$                                    |                  |  |
| Š                                                       | e                                                                                                                                                                                                                                                                     |                                                                                                    | LITY BEARS TO WHOLE FACILITY                                                                | VALUE:                              | %49%                                  |                  |  |
| Sec. F                                                  | The follo                                                                                                                                                                                                                                                             |                                                                                                    | ordance with the Illinois Property Tax                                                      |                                     |                                       | ne best of my    |  |
|                                                         | knowled                                                                                                                                                                                                                                                               | ge, is true and correct. The facilities                                                            | claimed herein are "pollution control                                                       |                                     |                                       |                  |  |
| SIGNATURE                                               | Illinois P                                                                                                                                                                                                                                                            | roperty Tax Code.                                                                                  |                                                                                             |                                     |                                       |                  |  |
| X X                                                     | an                                                                                                                                                                                                                                                                    | A A Comple                                                                                         | forth                                                                                       | - A .                               |                                       |                  |  |
| Š                                                       | Signatu                                                                                                                                                                                                                                                               |                                                                                                    |                                                                                             |                                     |                                       |                  |  |
| Sec. G                                                  | Signatu                                                                                                                                                                                                                                                               | Signature Title  INSTRUCTIONS FOR COMPILING AND FILING APPLICATION                                 |                                                                                             |                                     |                                       |                  |  |
|                                                         |                                                                                                                                                                                                                                                                       |                                                                                                    |                                                                                             |                                     |                                       |                  |  |
|                                                         | General: Separate applications must be completed for each control facility claimed. Do not mix types (water and air). Where both air and water operations are related, file two applications. If attachments are needed, record them consecutively on an index sheet. |                                                                                                    |                                                                                             |                                     |                                       |                  |  |
|                                                         | Sec. A                                                                                                                                                                                                                                                                |                                                                                                    | in the tax records and the person to be c                                                   |                                     |                                       |                  |  |
|                                                         | facilities. Define facility location by street address or legal description. A plat map location is required for facilities located outside of municipal boundaries. The property identification number is required.                                                  |                                                                                                    |                                                                                             |                                     |                                       |                  |  |
|                                                         | Sec. B Self-explanatory. Submit copies of all permits issued by local pollution control agencies. (e.g. MSD Construction Permit)                                                                                                                                      |                                                                                                    |                                                                                             |                                     |                                       |                  |  |
|                                                         | Sec. C                                                                                                                                                                                                                                                                | Sec. C Refers to manufacturing processes or materials on which pollution control facility is used. |                                                                                             |                                     |                                       |                  |  |
|                                                         | Sec. D                                                                                                                                                                                                                                                                | Narrative description of the pollution of                                                          | ontrol facility, indicating that its primary pur<br>permit number, date, and agency issuing | pose is to eli                      | minate, prevent or r                  | educe poliution. |  |
|                                                         |                                                                                                                                                                                                                                                                       | flow diagram describing the pollution of                                                           | ontrol facility. Include a listing of each ma                                               | jor piece of e                      | quipment included (i                  | n the claimed    |  |
|                                                         | fair cash value for real property. Include an <u>average</u> analysis of the influent and effluent of the control facility stating the collection efficiency.                                                                                                         |                                                                                                    |                                                                                             |                                     |                                       |                  |  |
| so l                                                    | Sec. E                                                                                                                                                                                                                                                                | 1                                                                                                  | substances released as effluents to the                                                     | manufacturing                       | processes. List al                    | so the final     |  |
| Š<br>O                                                  |                                                                                                                                                                                                                                                                       | disposal of any contaminants removed                                                               | from the manufacturing processes.                                                           |                                     |                                       |                  |  |
| UCT                                                     |                                                                                                                                                                                                                                                                       |                                                                                                    | taminants removed from the process by to<br>can apply to water-carried wastes from a        |                                     |                                       | mit drawings.    |  |
| INSTRUCTIONS                                            |                                                                                                                                                                                                                                                                       | which clearly show (a) Point(s) of discl                                                           | narge to receiving stream, and (b) Sewers                                                   |                                     |                                       |                  |  |
| ž                                                       |                                                                                                                                                                                                                                                                       | facility.  Item (3) – If the collected contaminants                                                | are disposed of other than as wastes, sta                                                   | ate the dispos                      | ition of the material                 | s, and the value |  |
|                                                         |                                                                                                                                                                                                                                                                       |                                                                                                    | f the collected substances. State the cost                                                  |                                     |                                       |                  |  |
|                                                         | Item (4) – State the date which the pollution control facility was first placed in service and operated. If not, explain.  Item (5) – This information is essential to the certification and assessment actions. This accounting data must be completed to            |                                                                                                    |                                                                                             |                                     |                                       |                  |  |
|                                                         | activate project review prior to certification by this Agency.                                                                                                                                                                                                        |                                                                                                    |                                                                                             |                                     |                                       |                  |  |
|                                                         | Sec. F                                                                                                                                                                                                                                                                | Self-explanatory. Signature must be a                                                              | corporate authorized signature.                                                             |                                     |                                       |                  |  |
|                                                         |                                                                                                                                                                                                                                                                       | Submit to:                                                                                         | Attention:                                                                                  | Attention:                          |                                       |                  |  |
|                                                         |                                                                                                                                                                                                                                                                       | Illinois EPA                                                                                       | Al Keller                                                                                   | Donald E. S                         | utton                                 |                  |  |
|                                                         |                                                                                                                                                                                                                                                                       | P.O. Box 19276<br>Springfield, IL 62794-9276                                                       | Permit Section Division of Water Pollution Control                                          | Permit Section of A                 | ion<br>Air Pollution Control          |                  |  |
|                                                         |                                                                                                                                                                                                                                                                       | Opinigheio, in 02/34-32/0                                                                          | DIVISION OF ATORE LANGUAGE COURT                                                            | DIVISION OF A                       | an r-unusuri Curiliui                 |                  |  |